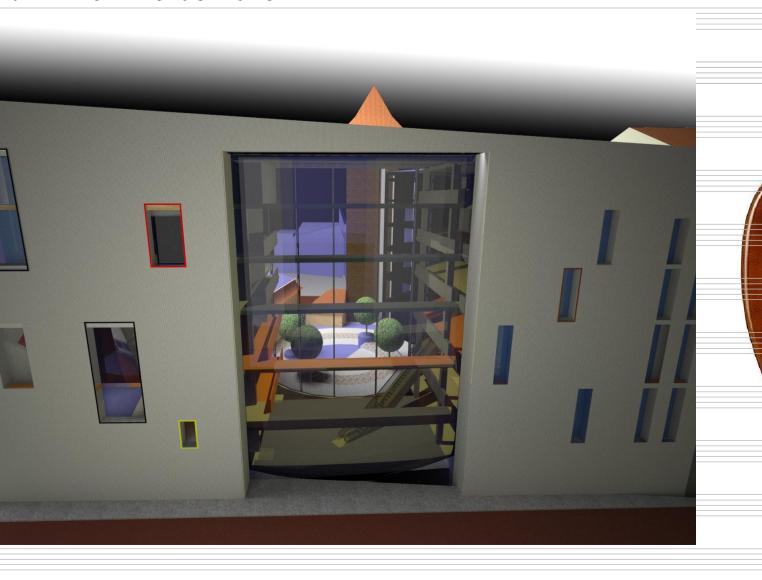

## HUDBY

PETR ŽÍŽALA A - 5 - 8 ZS 2008/2009

ATT4 - Martinová, Žofková, Císař

Tuzemské Hudební Centrum THC - místo pro setkání s hudbou, místo, které je vám naladěno.

Těsný kontakt s gotickou přísností vodárenské věže představuje navenek klidná, důstojná fasáda objektu. Barokní hravost a intimitu naznačuje křivka v půdorysném tvaru hmoty, jejíž náruč pak přispívá k vytvoření odpočinkového piazzetta se stromky a lavičkami. Barokní dům nestojí stranou dění, ale je součástí komplexu, jehož hmota ho částečně pohlcuje. Krytá dvorana prostupující všechna podlaží provzdušňuje těleso domu a láká z rušné Revoluční ulice.

Dům nabídne vše, co si hudební nadšenec může přát. Počínaje "revolučním" otevřeným prostorem spojujícím nákup a vzdělávání v prvních třech veřejně přístupných podlažích, přes komorní koncertní sály, hudební školu, nahrávací a rozhlasová studia, apartmány pro pobyt umělců v neveřejných podlažích vyšších a rockový klub v suterénu. Nejvyšší podlaží severní části je otevřeno a nabídne netušeně atraktivní pohled na Prahu.