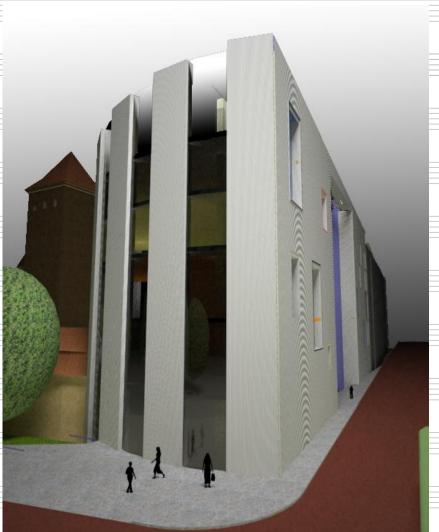

## HUDBY

PETR ŽÍŽALA A - 5 - 8 ZS 2008/2009

ATT4 - Martinová, Žofková, Císař

Tuzemské Hudební Centrum THC - místo pro setkání s hudbou, místo, které je vám naladěno.

Těsný kontakt s gotickou přísností vodárenské věže představuje navenek klidná, důstojná fasáda objektu. Barokní hravost a intimitu naznačuje křivka v půdorysném tvaru hmoty, jejíž náruč pak přispívá k vytvoření odpočinkového piazzetta se stromky a lavičkami. Barokní dům nestojí stranou dění, ale je součástí komplexu, jehož hmota ho částečně pohlcuje. Krytá dvorana prostupující všechna podlaží provzdušňuje těleso domu a láká z rušné Revoluční ulice.

**POHLED SHORA ZE SEVERU** 

POHLED SHORA OD MOSTU

FASÁDA DO REVOLUČNÍ ULICE