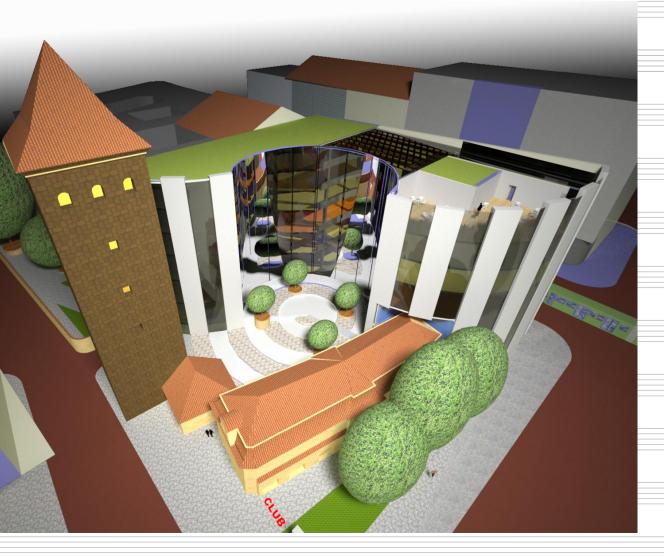

## HUDBY

PETR ŽÍŽALA A - 5 - 8 ZS 2008/2009

ATT4 - Martinová, Žofková, Císař

Tuzemské Hudební Centrum THC - místo pro setkání s hudbou, místo, které je vám naladěno.

Těsný kontakt s gotickou přísností vodárenské věže představuje navenek klidná, důstojná fasáda objektu. Barokní hravost a intimitu naznačuje křivka v půdorysném tvaru hmoty, jejíž náruč pak přispívá k vytvoření odpočinkového piazzetta se stromky a lavičkami. Barokní dům nestojí stranou dění, ale je součástí komplexu, jehož hmota ho částečně pohlcuje. Krytá dvorana prostupující všechna podlaží provzdušňuje těleso domu a láká z rušné Revoluční ulice.

Dům nabídne vše, co si hudební nadšenec může přát. Počínaje "revolučním" otevřeným prostorem spojujícím nákup a vzdělávání v prvních třech veřejně přístupných podlažích, přes komorní koncertní sály, hudební školu, nahrávací a rozhlasová studia, apartmány pro pobyt umělců v neveřejných podlažích vyšších a rockový klub v suterénu. Nejvyšší podlaží severní části je otevřeno a nabídne netušeně atraktivní pohled na Prahu.

**POHLED SHORA ZE SEVERU** 

POHLED SHORA OD MOSTU

FASÁDA DO REVOLUČNÍ ULICE