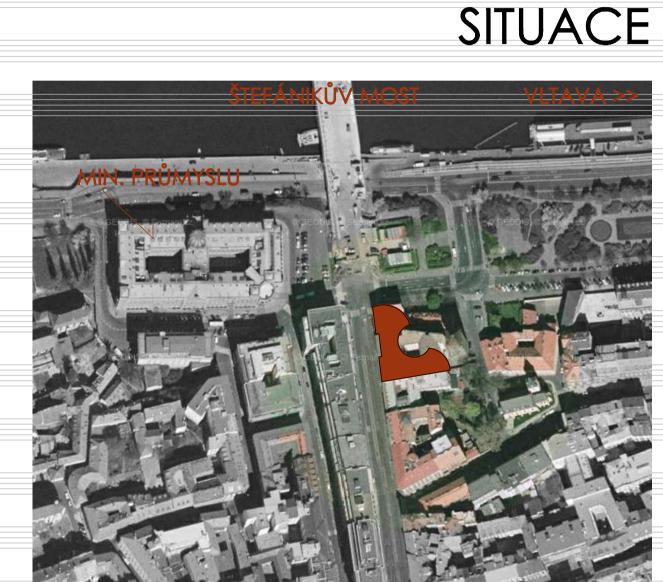

## HUDBY

PETR ŽÍŽALA A - 5 - 8 ZS 2008/2009

ATT4 - Martinová, Žofková, Císař

Tuzemské Hudební Centrum THC - místo pro setkání s hudbou, místo, které je vám naladěno.

Těsný kontakt s gotickou přísností vodárenské věže představuje navenek klidná, důstojná fasáda objektu. Barokní hravost a intimitu naznačuje křivka v půdorysném tvaru hmoty, jejíž náruč pak přispívá k vytvoření odpočinkového piazzetta se stromky a lavičkami. Barokní dům nestojí stranou dění, ale je součástí komplexu, jehož hmota ho částečně pohlcuje. Krytá dvorana prostupující všechna podlaží provzdušňuje těleso domu a láká z rušné Revoluční ulice.