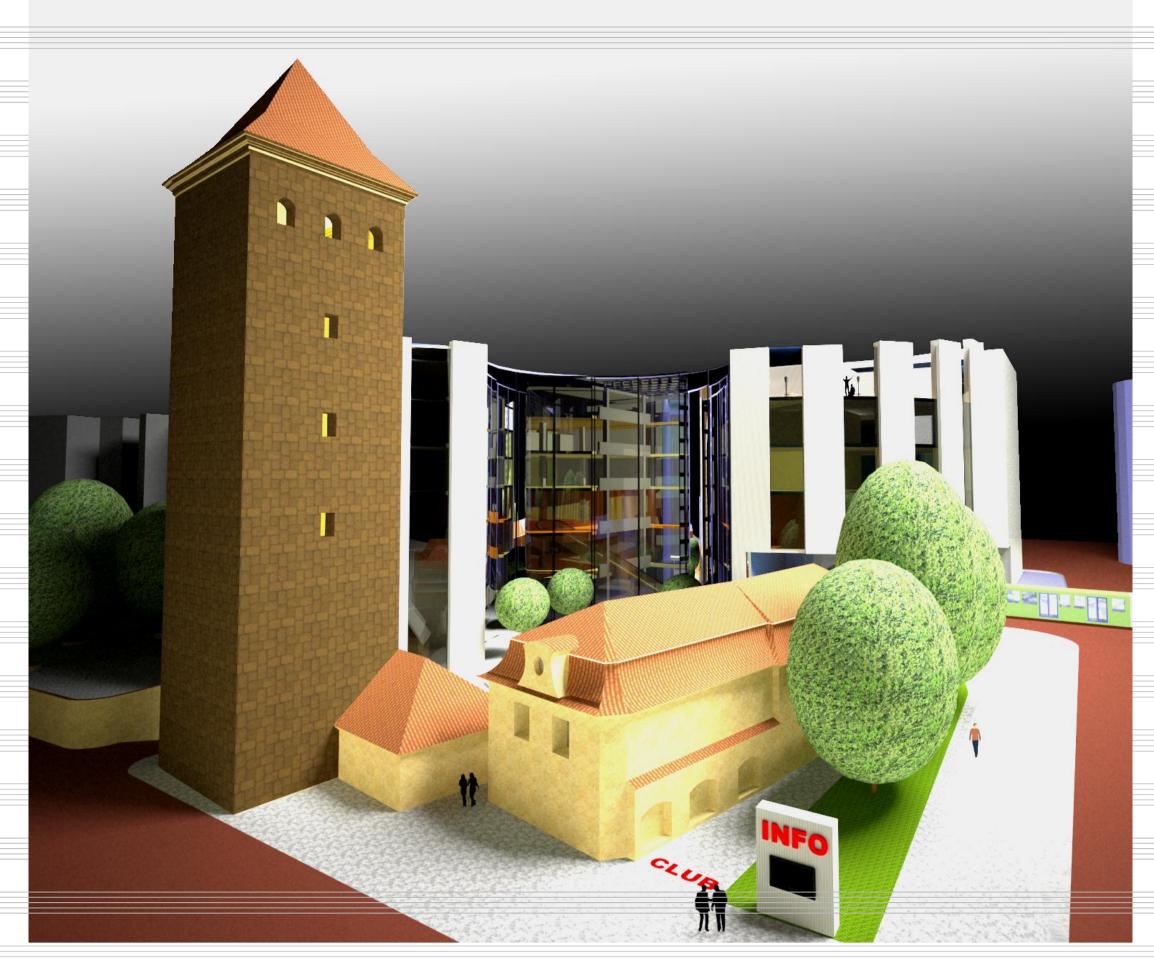

## HUDBY

PETR ŽÍŽALA A - 5 - 8 ZS 2008/2009

ATT4 - Martinová, Žofková, Císař

Tuzemské Hudební Centrum THC - místo pro setkání s hudbou, místo, které je vám naladěno.

Těsný kontakt s gotickou přísností vodárenské věže představuje navenek klidná, důstojná fasáda objektu. Barokní hravost a intimitu naznačuje křivka v půdorysném tvaru hmoty, jejíž náruč pak přispívá k vytvoření odpočinkového piazzetta se stromky a lavičkami. Barokní dům nestojí stranou dění, ale je součástí komplexu, jehož hmota ho částečně pohlcuje. Krytá dvorana prostupující všechna podlaží provzdušňuje těleso domu a láká z rušné Revoluční ulice.

Dům nabídne vše, co si hudební nadšenec může přát. Počínaje "revolučním" otevřeným prostorem spojujícím nákup a vzdělávání v prvních třech veřejně přístupných podlažích, přes komorní koncertní sály, hudební školu, nahrávací a rozhlasová studia, apartmány pro pobyt umělců v neveřejných podlažích vyšších a rockový klub v suterénu. Nejvyšší podlaží severní části je otevřeno a nabídne netušeně atraktivní pohled na Prahu.