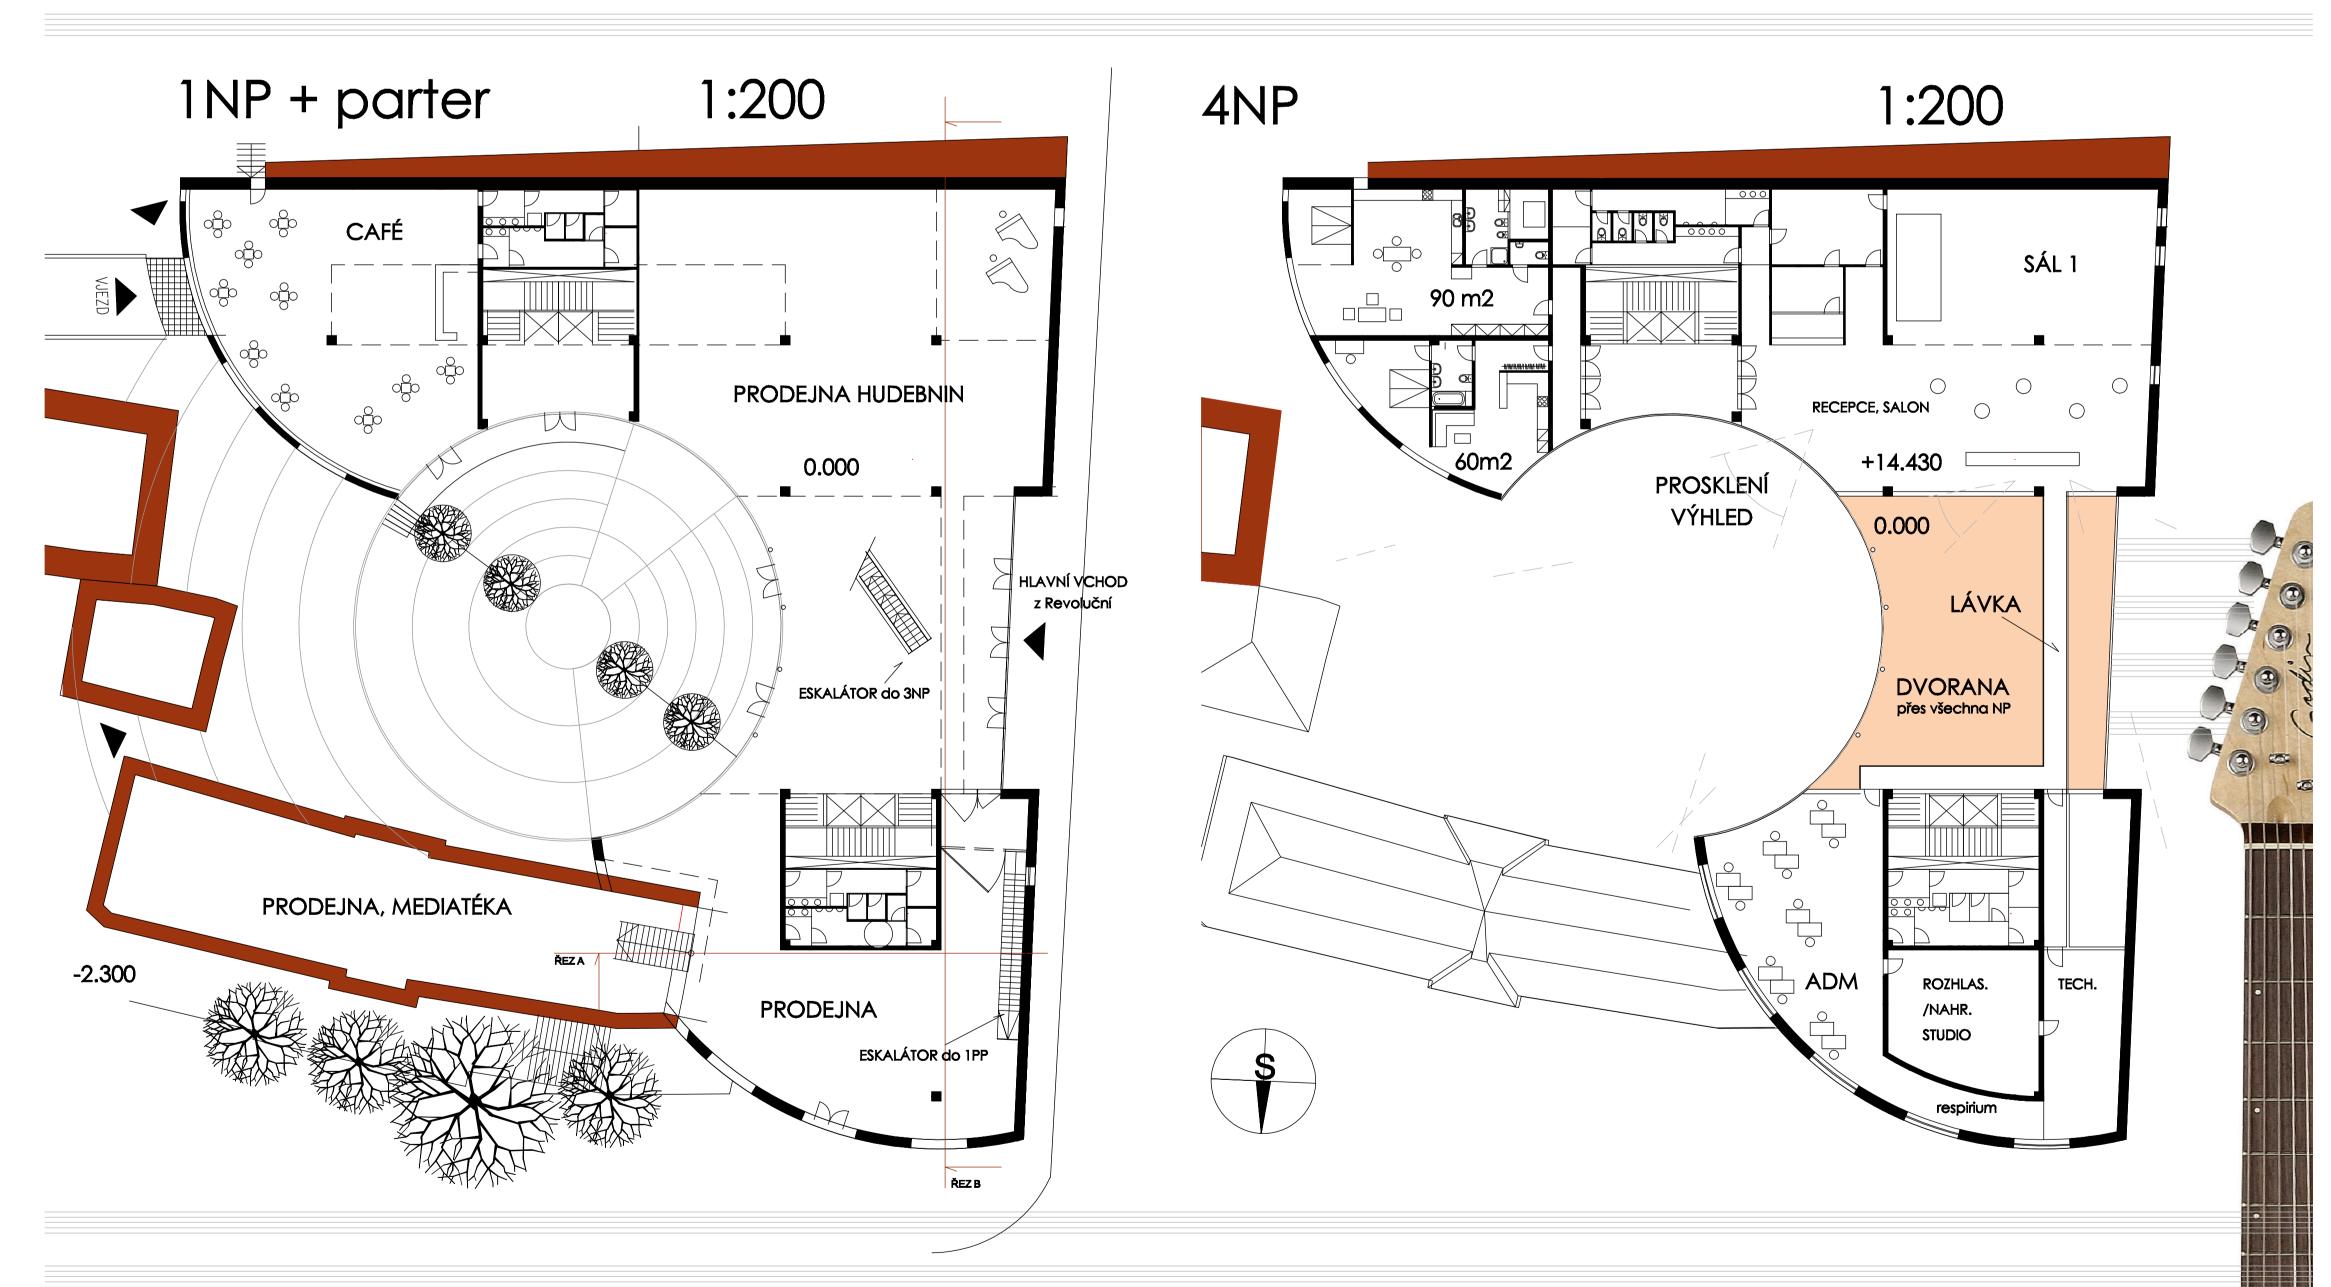

Dům nabídne vše, co si hudební nadšenec může přát. Počínaje "revolučním" otevřeným prostorem spojujícím nákup a vzdělávání v prvních třech veřejně přístupných podlažích, přes komorní koncertní sály, hudební školu, nahrávací a rozhlasová studia, apartmány pro pobyt umělců v neveřejných podlažích vyšších a rockový klub v suterénu. Nejvyšší podlaží severní části je otevřeno a nabídne netušeně atraktivní pohled na Prahu.