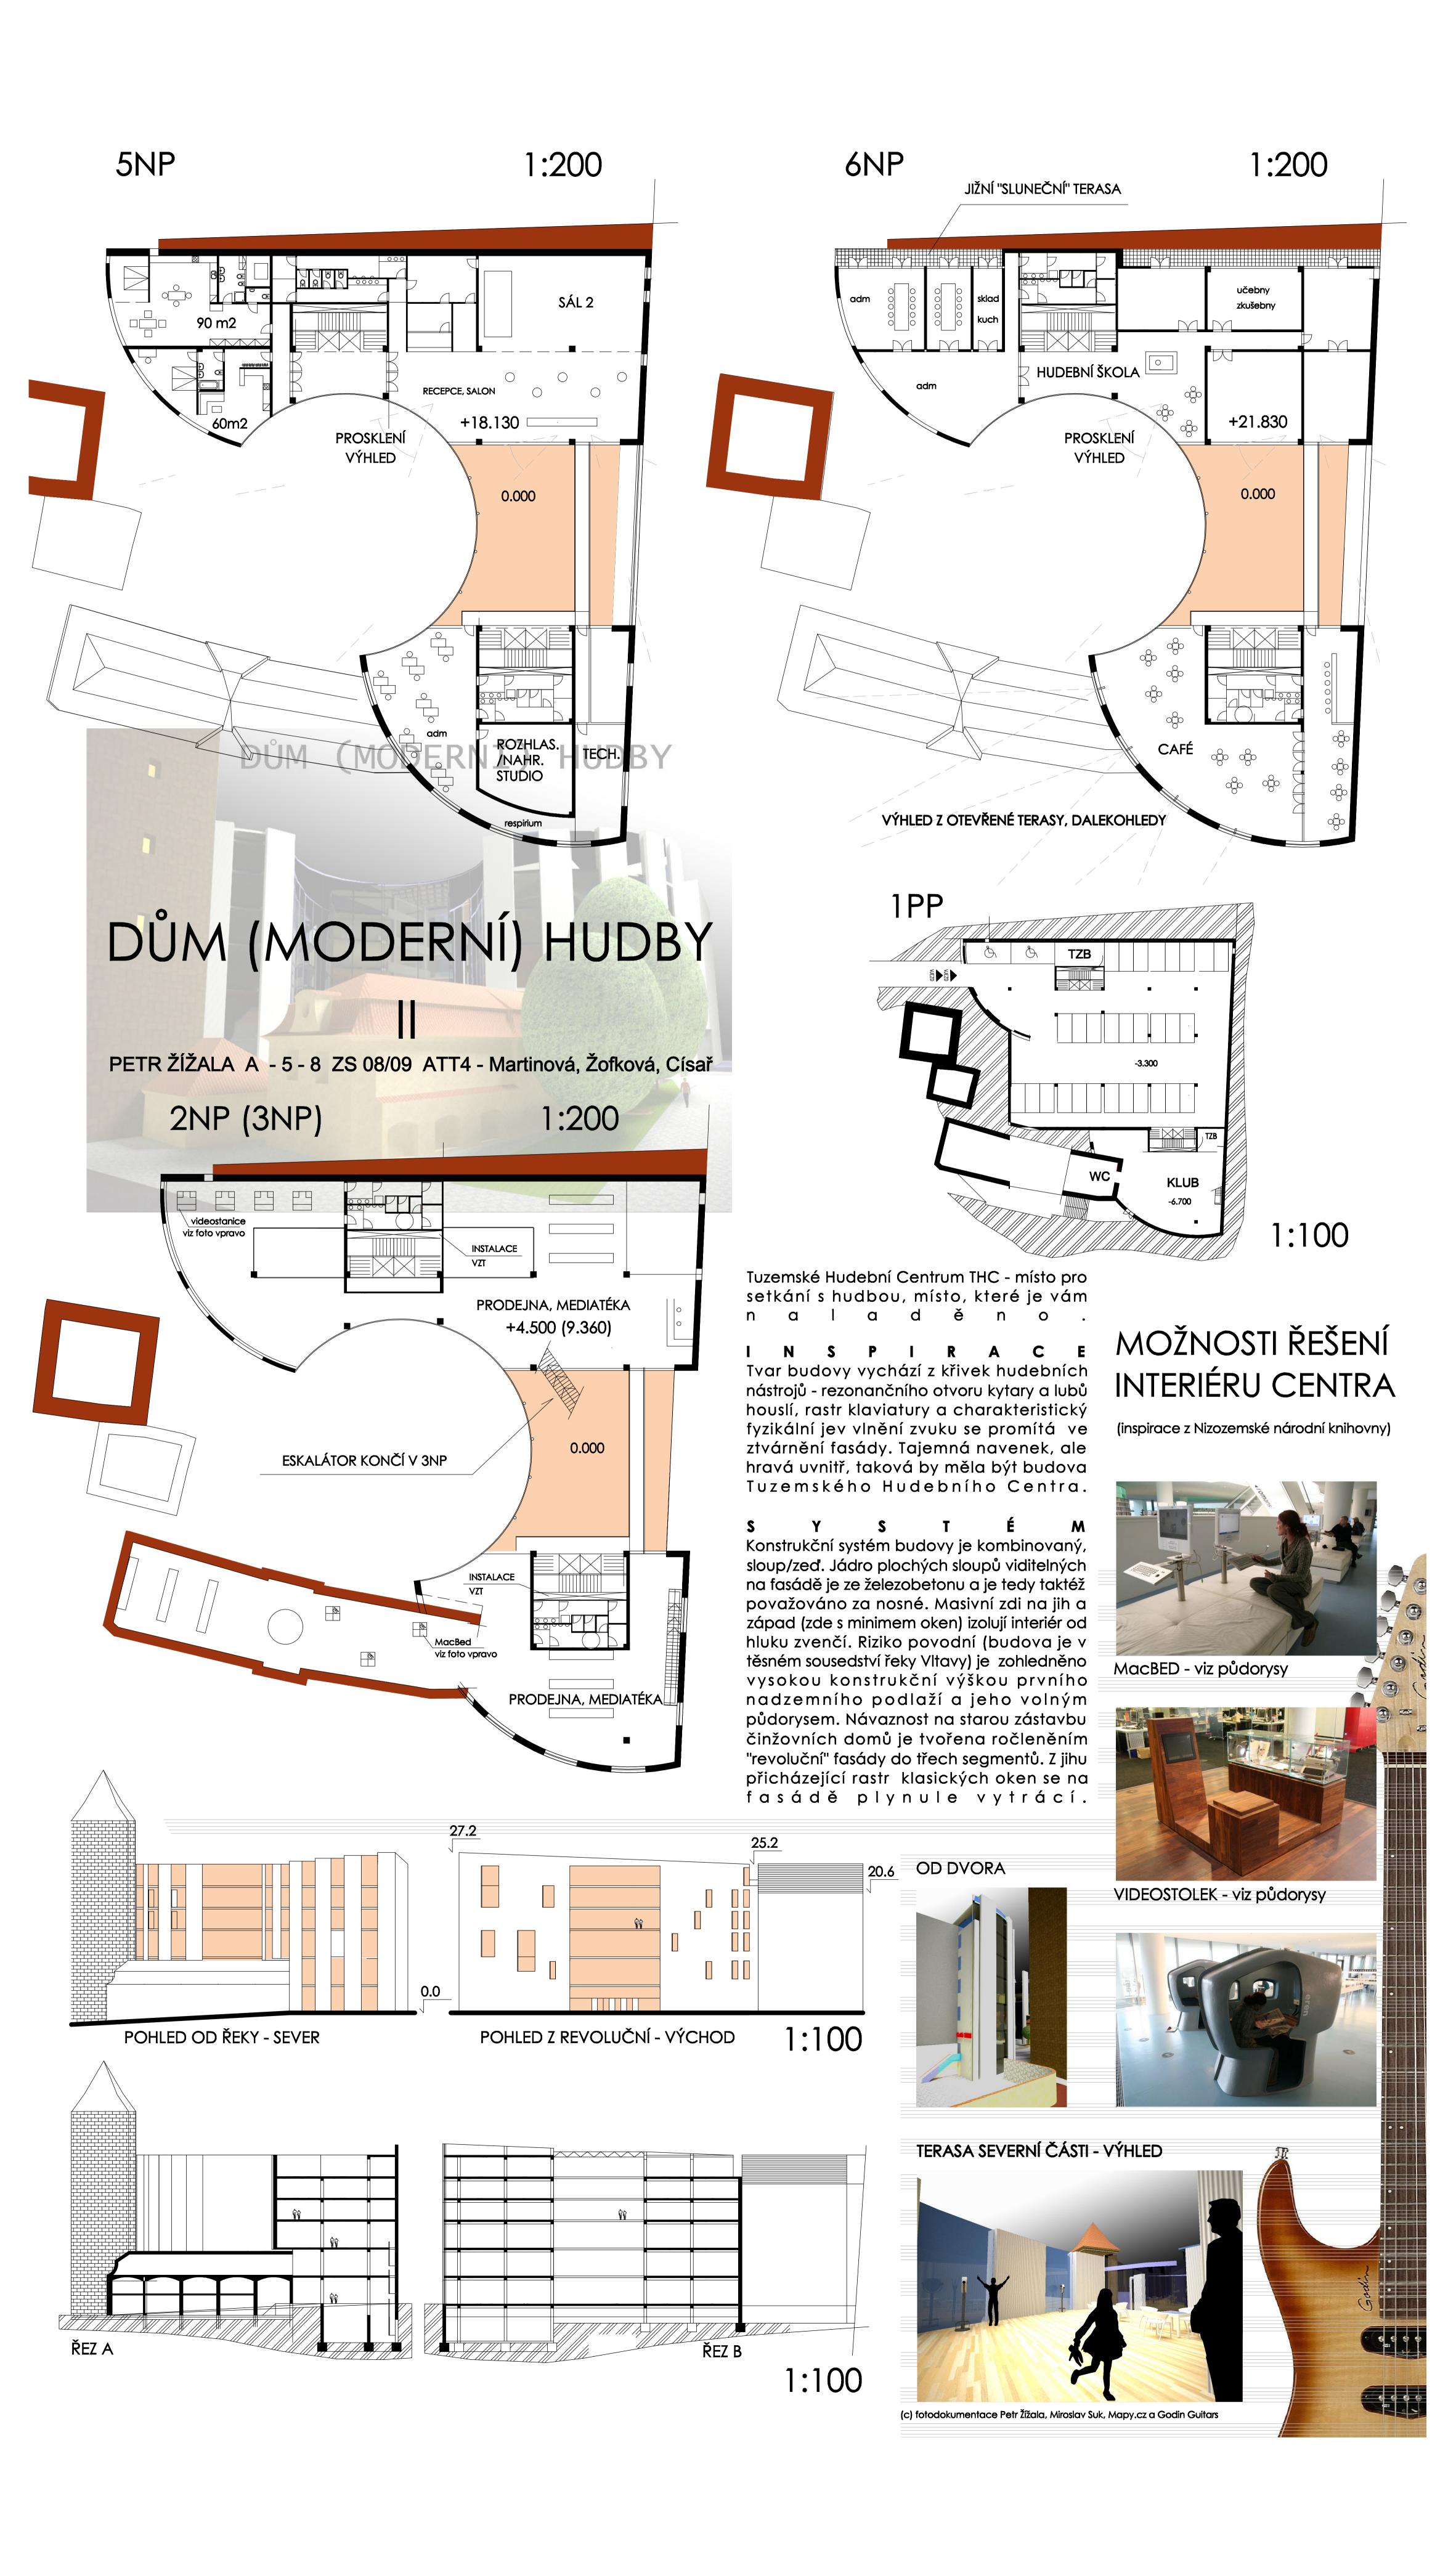

## HUDBY

PETR ŽÍŽALA A - 5 - 8 ZS 2008/2009

ATT4 - Martinová, Žofková, Císař

Tuzemské Hudební Centrum THC - místo pro setkání s hudbou, místo, které je vám naladěno.

Těsný kontakt s gotickou přísností vodárenské věže představuje navenek klidná, důstojná fasáda objektu. Barokní hravost a intimitu naznačuje křivka v půdorysném tvaru hmoty, jejíž náruč pak přispívá k vytvoření odpočinkového piazzetta se stromky a lavičkami. Barokní dům nestojí stranou dění, ale je součástí komplexu, jehož hmota ho částečně pohlcuje. Krytá dvorana prostupující všechna podlaží provzdušňuje těleso domu a láká z rušné Revoluční ulice.

Dům nabídne vše, co si hudební nadšenec může přát. Počínaje "revolučním" otevřeným prostorem spojujícím nákup a vzdělávání v prvních třech veřejně přístupných podlažích, přes komorní koncertní sály, hudební školu, nahrávací a rozhlasová studia, apartmány pro pobyt umělců v neveřejných podlažích vyšších a rockový klub v suterénu. Nejvyšší podlaží severní části je otevřeno a nabídne netušeně atraktivní pohled na Prahu.